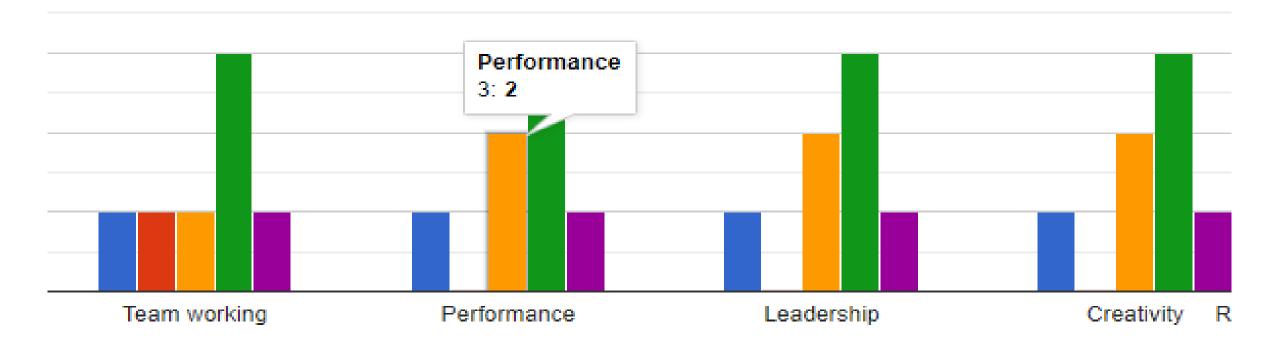

Grading 1: Very Poor 2: Poor 3: Satisfactory 4: Good 5: Excellent

How will you rate the performance of KGMU doctors when they joined you?  $^{\star}$ 

|                  | 1          | 2          | 3          | 4          | 5          |
|------------------|------------|------------|------------|------------|------------|
| Competence       | $\bigcirc$ | $\bigcirc$ | $\bigcirc$ | $\bigcirc$ | $\bigcirc$ |
| Confidence       | $\bigcirc$ | $\bigcirc$ | $\bigcirc$ | $\bigcirc$ | $\bigcirc$ |
| Adaptability     | $\bigcirc$ | $\bigcirc$ | $\bigcirc$ | $\bigcirc$ | $\bigcirc$ |
| Professionalism  | $\bigcirc$ | $\bigcirc$ | $\bigcirc$ | $\bigcirc$ | $\bigcirc$ |
| Team working     | $\bigcirc$ | $\bigcirc$ | $\bigcirc$ | $\bigcirc$ | $\bigcirc$ |
| Performance      | $\bigcirc$ | $\bigcirc$ | $\bigcirc$ | $\bigcirc$ | $\bigcirc$ |
| Leadership       | $\bigcirc$ | $\bigcirc$ | $\bigcirc$ | $\bigcirc$ | $\bigcirc$ |
| Creativity       | $\bigcirc$ | $\bigcirc$ | $\bigcirc$ | $\bigcirc$ | $\bigcirc$ |
| Relationship wi  | $\bigcirc$ | $\bigcirc$ | $\bigcirc$ | $\bigcirc$ | $\bigcirc$ |
| Overall satisfac | $\bigcirc$ | $\bigcirc$ | $\bigcirc$ | $\bigcirc$ | $\bigcirc$ |

#### How will you rate the performance of KGMU doctors when they joined you?

4