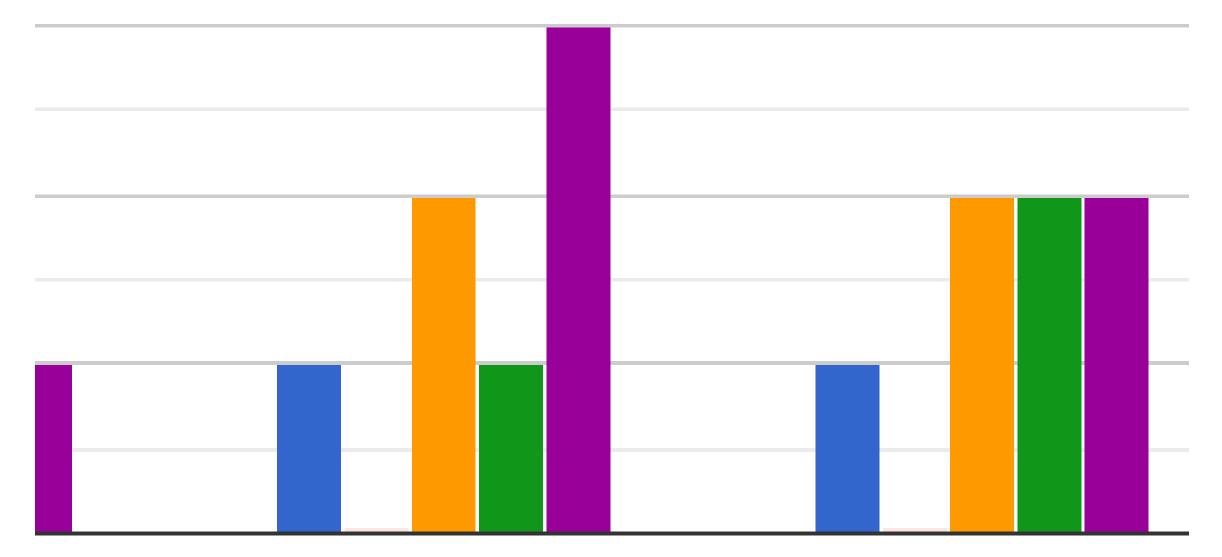

Grading 1: Very Poor 2: Poor 3: Satisfactory 4: Good 5: Excellent

How will you rate the performance of KGMU doctors when they joined you?  $^{\star}$ 

|                  | 1          | 2          | 3          | 4          | 5          |
|------------------|------------|------------|------------|------------|------------|
| Competence       | $\bigcirc$ | $\bigcirc$ | $\bigcirc$ | $\bigcirc$ | $\bigcirc$ |
| Confidence       | $\bigcirc$ | $\bigcirc$ | $\bigcirc$ | $\bigcirc$ | $\bigcirc$ |
| Adaptability     | $\bigcirc$ | $\bigcirc$ | $\bigcirc$ | $\bigcirc$ | $\bigcirc$ |
| Professionalism  | $\bigcirc$ | $\bigcirc$ | $\bigcirc$ | $\bigcirc$ | $\bigcirc$ |
| Team working     | $\bigcirc$ | $\bigcirc$ | $\bigcirc$ | $\bigcirc$ | $\bigcirc$ |
| Performance      | $\bigcirc$ | $\bigcirc$ | $\bigcirc$ | $\bigcirc$ | $\bigcirc$ |
| Leadership       | $\bigcirc$ | $\bigcirc$ | $\bigcirc$ | $\bigcirc$ | $\bigcirc$ |
| Creativity       | $\bigcirc$ | $\bigcirc$ | $\bigcirc$ | $\bigcirc$ | $\bigcirc$ |
| Relationship wi  | $\bigcirc$ | $\bigcirc$ | $\bigcirc$ | $\bigcirc$ | $\bigcirc$ |
| Overall satisfac | $\bigcirc$ | $\bigcirc$ | $\bigcirc$ | $\bigcirc$ | $\bigcirc$ |

### Relationship with seniors/peers/subordinates

| Any suggestion for our University?                                                           |
|----------------------------------------------------------------------------------------------|
| 5 responses                                                                                  |
| None                                                                                         |
| Great going                                                                                  |
| The VC should have the freedom to choose the best faculty without preconditions              |
| More Petient Centric approach by Paranedical Staff may give optimum satisfaction to Patients |
| Νο                                                                                           |