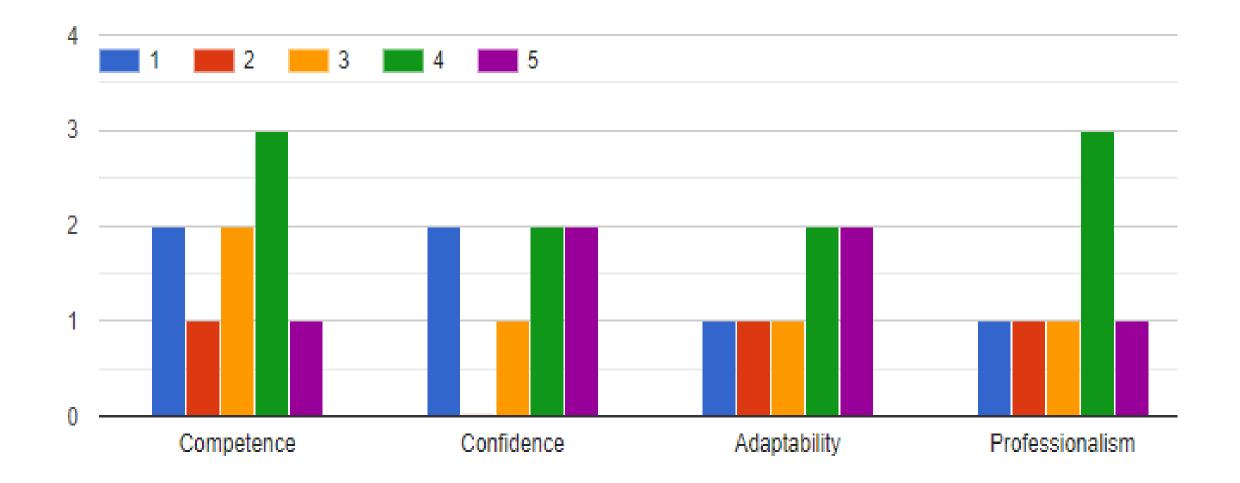

Grading 1: Very Poor 2: Poor 3: Satisfactory 4: Good 5: Excellent

How will you rate the performance of KGMU doctors when they joined you?  $^{\star}$ 

|                  | 1          | 2          | 3          | 4          | 5          |
|------------------|------------|------------|------------|------------|------------|
| Competence       | $\bigcirc$ | $\bigcirc$ | $\bigcirc$ | $\bigcirc$ | $\bigcirc$ |
| Confidence       | $\bigcirc$ | $\bigcirc$ | $\bigcirc$ | $\bigcirc$ | $\bigcirc$ |
| Adaptability     | $\bigcirc$ | $\bigcirc$ | $\bigcirc$ | $\bigcirc$ | $\bigcirc$ |
| Professionalism  | $\bigcirc$ | $\bigcirc$ | $\bigcirc$ | $\bigcirc$ | $\bigcirc$ |
| Team working     | $\bigcirc$ | $\bigcirc$ | $\bigcirc$ | $\bigcirc$ | $\bigcirc$ |
| Performance      | $\bigcirc$ | $\bigcirc$ | $\bigcirc$ | $\bigcirc$ | $\bigcirc$ |
| Leadership       | $\bigcirc$ | $\bigcirc$ | $\bigcirc$ | $\bigcirc$ | $\bigcirc$ |
| Creativity       | $\bigcirc$ | $\bigcirc$ | $\bigcirc$ | $\bigcirc$ | $\bigcirc$ |
| Relationship wi  | $\bigcirc$ | $\bigcirc$ | $\bigcirc$ | $\bigcirc$ | $\bigcirc$ |
| Overall satisfac | $\bigcirc$ | $\bigcirc$ | $\bigcirc$ | $\bigcirc$ | $\bigcirc$ |

#### How will you rate the performance of KGMU doctors when they joined you?